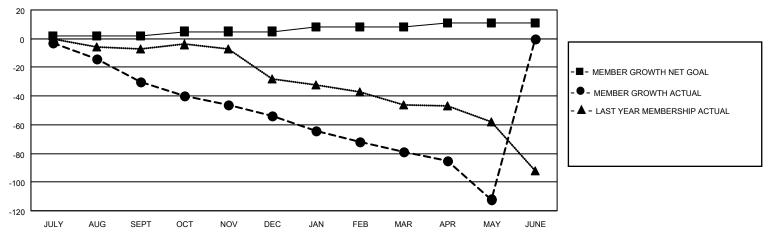

# GOALS AND ACTUAL MEMBERS CUMULATIVE

| DROPPED CLUBS: 1 |     | 19 CLUBS OF 53 ADDED 1 OR MORE<br>NEW MEMBERS | GENDER DISTRIBUTION  MALE 656 (67.08%) |              |     |
|------------------|-----|-----------------------------------------------|----------------------------------------|--------------|-----|
| DROPPED MEMBERS  |     |                                               | FEMALE                                 | 322 (32.92%) |     |
| DECEASED         | 31  | CLICK HERE FOR CUMULATIVE                     | TOTAL FAMILY UNIT MEMBERS              |              | 225 |
| CLUB CANCELLED   | 0   | MEMBERSHIP DATA                               |                                        |              | 114 |
| OTHER 120        |     |                                               | FAMILY MEMBERS PAYING HALF DUES        |              | 114 |
| TOTAL            | 151 |                                               |                                        |              |     |